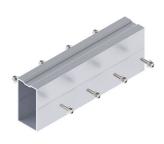

## **Enerack Maxi Tripod System**

Large tripod Strong wind and snow resistance, simple and convenient installation, can be installed on the cement flat roof and the ground. Different angles can be designed to meet the sunshine requirements of different regions.

### **Technical features:**

| Product name       | Maxi tripod mounting system      |
|--------------------|----------------------------------|
| Application        | Flat concrete roof, open terrain |
| Inclination        | Customized                       |
| Material           | AL 6005-T5, SUS 304              |
| Finish             | Anodized                         |
| Module orientation | Landscape or Portrait            |

# Assembly ERK-GEC ERK-GEC ERK-GEC

ERK-R80

# Maxi Tripod System Component





**ERK-GRC** 





**ERK-SFR-R80** 



**ERK-GIC** 

ERK-R80



**ERK-GEC** 



**ERK-GEL** 



**ERK-ELG** 

## **Contact Details**

## Xiamen Enerack Technology Co., Ltd.

Tel: +86 - 592-5669285 Mail: info@enerack.com
Fax: +865-92-5669235 web: www.enerack.com
Add: 203A, NO.6 Huli Avenue, Huli District, Xiamen, China



Mail: info@enerack.com