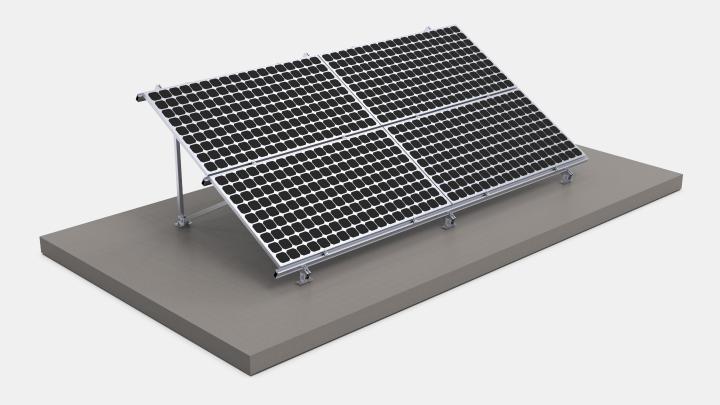

## **Enerack Maxi Tripod System**

Large tripod Strong wind and snow resistance, simple and convenient installation, can be installed on the cement flat roof and the ground. Different angles can be designed to meet the sunshine requirements of different regions.

### **Technical features:**

| Product name       | Maxi tripod mounting system      |
|--------------------|----------------------------------|
| Application        | Flat concrete roof, open terrain |
| Inclination        | Customized                       |
| Material           | AL 6005-T5, SUS 304              |
| Finish             | Anodized                         |
| Module orientation | Landscape or Portrait            |